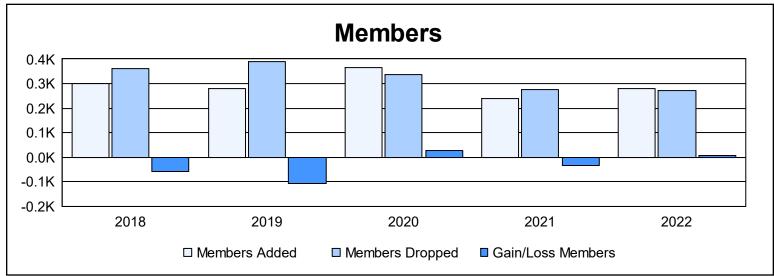

District 354 H As of June 2022 Cumulative

| Year      | New<br>Clubs | Dropped<br>Clubs | Gain/<br>Loss<br>Clubs | New<br>Members | Charter<br>Members | Reinstate<br>Members | Transfer<br>Members | Total<br>Member<br>Added | Total<br>Members<br>Dropped | Gain/<br>Loss<br>Members |
|-----------|--------------|------------------|------------------------|----------------|--------------------|----------------------|---------------------|--------------------------|-----------------------------|--------------------------|
| 2017-2018 | 1            | 1                | 0                      | 261            | 30                 | 11                   | 0                   | 302                      | 362                         | -60                      |
| 2018-2019 | 1            | 2                | -1                     | 226            | 29                 | 23                   | 2                   | 280                      | 388                         | -108                     |
| 2019-2020 | 1            | 0                | 1                      | 266            | 56                 | 40                   | 2                   | 364                      | 338                         | 26                       |
| 2020-2021 | 2            | 3                | -1                     | 167            | 62                 | 10                   | 2                   | 241                      | 275                         | -34                      |
| 2021-2022 | 1            | 2                | -1                     | 227            | 29                 | 18                   | 4                   | 278                      | 271                         | 7                        |
| Average   | 1            | 2                | 0                      | 229            | 41                 | 20                   | 2                   | 293                      | 327                         | -34                      |