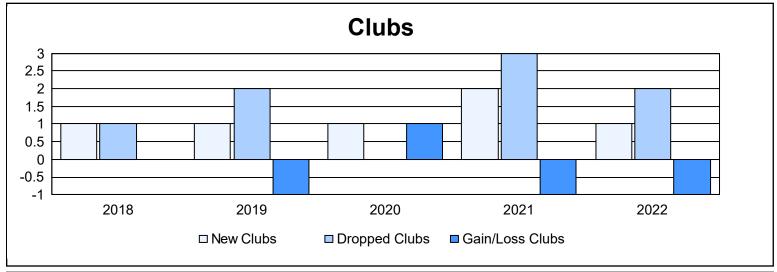

District 354 H As of June 2022 Cumulative

| Year      | New<br>Clubs | Dropped<br>Clubs | Gain/<br>Loss<br>Clubs | New<br>Members | Charter<br>Members | Reinstate<br>Members | Transfer<br>Members | Total<br>Member<br>Added | Total<br>Members<br>Dropped | Gain/<br>Loss<br>Members |
|-----------|--------------|------------------|------------------------|----------------|--------------------|----------------------|---------------------|--------------------------|-----------------------------|--------------------------|
| 2017-2018 | 1            | 1                | 0                      | 261            | 30                 | 11                   | 0                   | 302                      | 362                         | -60                      |
| 2018-2019 | 1            | 2                | -1                     | 226            | 29                 | 23                   | 2                   | 280                      | 388                         | -108                     |
| 2019-2020 | 1            | 0                | 1                      | 266            | 56                 | 40                   | 2                   | 364                      | 338                         | 26                       |
| 2020-2021 | 2            | 3                | -1                     | 167            | 62                 | 10                   | 2                   | 241                      | 275                         | -34                      |
| 2021-2022 | 1            | 2                | -1                     | 227            | 29                 | 18                   | 4                   | 278                      | 271                         | 7                        |
| Average   | 1            | 2                | 0                      | 229            | 41                 | 20                   | 2                   | 293                      | 327                         | -34                      |